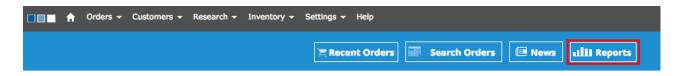

When you first log in to your Control Panel, your Monthly Performance Snapshot is the homepage, a.k.a the Dashboard. The colored infographs populate from your reports page data.

To see all of the reports we offer beyond those displayed on your Control Panel Dashboard, go to Research > Reports or click Reports next to Search Orders. Make sure your website URL is selected in the top right of the Control Panel.

Research > Reports:

Reports next to Search Orders:

If there are any reports you do not see on your Reports page but are interested in, feel free to contact <a href="mailto:Support@simplepart.com">Support@simplepart.com</a> to have a custom report generated.