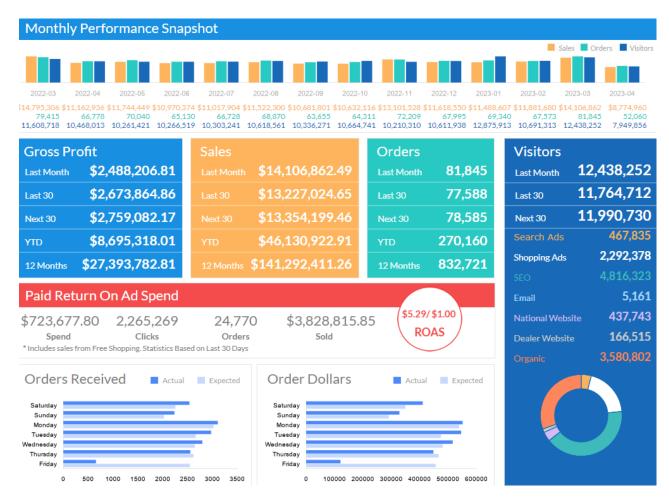

When you first log in to your Control Panel, your Monthly Performance Snapshot is the homepage, a.k.a the Dashboard. The colored infographs populate from your reports page data.

To see all of the reports we offer beyond those displayed on your Control Panel Dashboard, go to Research > Reports or click Reports next to Search Orders. Make sure your website URL is selected in the top right of the Control Panel.