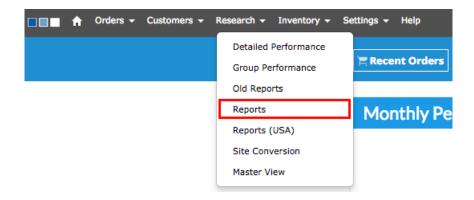

When you first log in to your Control Panel, your Monthly Performance Snapshot is the homepage, a.k.a the Dashboard. The colored infographs populate from your reports page data.

To see all of the reports we offer beyond those displayed on your Control Panel Dashboard, go to Research > Reports or click Reports next to Search Orders. Make sure your website URL is selected in the top right of the Control Panel.

Research > Reports:

Reports next to Search Orders:

If there are any reports you do not see on your Reports page but are interested in, feel free to contact <a href="mailto:Support@simplepart.com">Support@simplepart.com</a> to have a custom report generated.