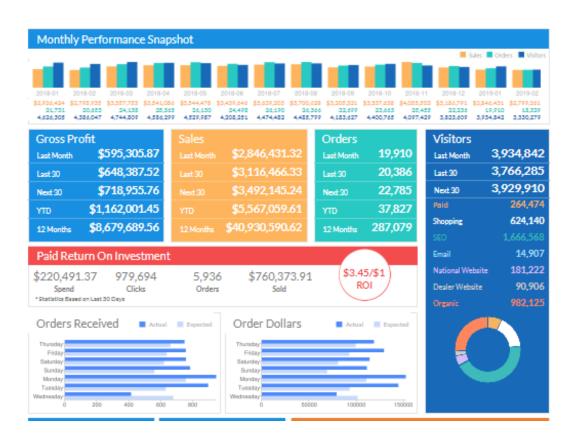

In the SimplePart Control Panel, up-to-date numbers for both Profit and Volume can be easily found. You'll also see many other essential statistics to track your progress, such as Conversion Rate, Return on Ad Spend, and Total Visitors.

The Control Panel screen makes it easy to view these metrics. The reports available to you help keep track of a number of factors on a weekly, monthly, and yearly basis so you can accurately gauge the success of your online site.

In the middle of your Control Panel landing page, the Return on Investment (ROI) for your business' ad spend budget is prominently displayed. This number will update daily (showing the rolling 30-day average). Your target ROI will depend on your individual business goals.

If you'd like to see an overall view of how your e-commerce business is doing, glance over Gross Profit by Week and Gross Profit by Month . On these reports, you'll see Gross Profit per Order, Visitors per Day, Total Gross Profit, and multiple other performance indicators.

Tracking these numbers can give you a substantial look at the performance of your website and let you know which areas (such as Conversion Rate) need your attention.

If you have questions about how Control Panel can assist your business growth and